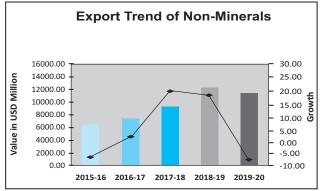

#### 2.2 EXPORT TRENDS FROM 2015-16 ONWARDS- GRAPHICAL REPRESENTATION:

Export from the Minerals and Ores sector valued at US\$ 9269.62 Million during 2019-20 which is 7.72% higher than the previous financial year which is valued at US\$ 8605.15 Million.

During the stated period, exports of Non-Minerals sector is valued at US\$ 12921.27 Million which is -5.25% lower than previous year valued at US\$ 13637.30 Million.

#### Value in US\$ Million

| List of Panels                                          | 2015-16  | 2016-17  | 2017-18  | 2018-19  | * 2019-20 | % Growth<br>* 2019-20<br>over<br>2018-19 |
|---------------------------------------------------------|----------|----------|----------|----------|-----------|------------------------------------------|
| Minerals & Ores                                         | 4768.64  | 6041.45  | 7866.40  | 8605.15  | 9269.62   | 7.72                                     |
| Bulk Minerals and Ores                                  | 1978.29  | 3178.25  | 4846.14  | 5336.89  | 6258.33   | 17.27                                    |
| Natural Stones and Products                             | 1832.32  | 1856.06  | 1942.68  | 1974.62  | 1972.25   | -0.12                                    |
| Processed Minerals                                      | 958.03   | 1007.14  | 1077.58  | 1293.64  | 1039.04   | -19.68                                   |
| Non-Minerals                                            | 8601.83  | 8970.98  | 11139.42 | 13637.30 | 12921.27  | -5.25                                    |
| Animal By Products                                      | 282.88   | 249.15   | 283.72   | 294.14   | 304.99    | 3.69                                     |
| Auto Tyres and Tubes                                    | 1432.77  | 1530.92  | 1785.95  | 1910.04  | 1880.49   | -1.55                                    |
| Books, Publications and Printing                        | 285.49   | 280.96   | 266.35   | 392.03   | 335.83    | -14.34                                   |
| Cement, Cement Clinkers and Asbestos<br>Cement Products | 358.95   | 407.27   | 534.68   | 585.23   | 529.81    | -9.47                                    |
| Ceramics and Allied Products<br>including Refractories  | 994.17   | 1179.15  | 1402.50  | 1694.08  | 2120.00   | 25.14                                    |
| Glass and Glassware                                     | 725.22   | 684.91   | 737.97   | 966.50   | 856.12    | -11.42                                   |
| Graphite, Explosives and Accessories                    | 223.21   | 200.10   | 675.84   | 1328.21  | 545.96    | -58.90                                   |
| Miscellaneous Products                                  | 275.16   | 262.51   | 354.81   | 440.48   | 379.37    | -13.87                                   |
| Ossein and Gelatine                                     | 64.72    | 50.88    | 53.96    | 48.28    | 53.08     | 9.94                                     |
| Paints, Printing Ink and Allied<br>Products             | 1031.18  | 1106.06  | 1295.31  | 1358.85  | 1396.73   | 2.79                                     |
| Paper, Paper Board and Paper Products                   | 1180.60  | 1207.29  | 1464.66  | 2032.88  | 1993.59   | -1.93                                    |
| Plywood and Allied Products                             | 787.88   | 797.41   | 964.08   | 1124.61  | 1086.87   | -3.36                                    |
| Rubber Products                                         | 959.60   | 1014.37  | 1319.59  | 1461.97  | 1438.43   | -1.61                                    |
| Grand Total                                             | 13370.47 | 15012.43 | 19005.82 | 22242.45 | 22190.89  | -0.23                                    |