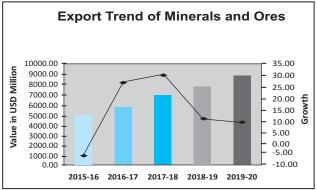

#### 2.2 EXPORT TRENDS FROM 2015-16 ONWARDS- GRAPHICAL REPRESENTATION:

Export from the Minerals and Ores sector valued at US\$ 9269.62 Million during 2019-20 which is 7.72% higher than the previous financial year which is valued at US\$ 8605.15 Million.

During the stated period, exports of Non-Minerals sector is valued at US\$ 12921.27 Million which is -5.25% lower than previous year valued at US\$ 13637.30 Million.

#### Minerals & Ores Panel :

In the Mineral and Ores sector **Bulk Minerals and Ores Panel** has the highest contribution of US\$ 6258.33 Million in 2019-20 than that of US\$ 5336.89 Million in 2018-19 registering a growth of 17.27%. The same in Rupee term is Rs. 443670.43 Million in 2019-20 than Rs. 373579.69 Million in 2018-19 with a growth of 18.76%.