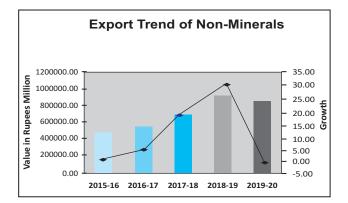

#### 2.2 EXPORT TRENDS FROM 2015-16 ONWARDS- GRAPHICAL REPRESENTATION:

Exports of Minerals and Ores valued at Rs. 657198.90 Million during 2019-20 which is 9.21% higher in rupee terms than the previous year, valued at Rs. 601762.50 Million.

Exports from the Non-Minerals sectors stood at Rs. 915320.53 Million in 2019-20 registered a negative growth of -4.03% in rupee terms over the same period 2018-19 registered at Rs. 953799.18 Million.

| List of Panels                                     | 2015-16   | 2016-17    | 2017-18    | 2018-19    | *2019-20   | % Growth<br>* 2019-20<br>over<br>2018-19 |
|----------------------------------------------------|-----------|------------|------------|------------|------------|------------------------------------------|
| Minerals & Ores                                    | 312107.30 | 405108.13  | 507081.86  | 601762.50  | 657198.90  | 9.21                                     |
| Bulk Minerals and Ores                             | 129487.74 | 213175.65  | 312419.36  | 373579.69  | 443670.43  | 18.76                                    |
| Natural Stones and Products                        | 119825.87 | 124448.94  | 125211.11  | 137893.99  | 139800.07  | 1.38                                     |
| Processed Minerals                                 | 62793.70  | 67483.55   | 69451.39   | 90288.81   | 73728.40   | -18.34                                   |
| Non-Minerals                                       | 562983.83 | 601520.42  | 718005.43  | 953799.18  | 915320.53  | -4.03                                    |
| Animal By Products                                 | 18552.97  | 16702.03   | 18289.39   | 20583.29   | 21627.89   | 5.08                                     |
| Auto Tyres and Tubes                               | 93755.33  | 102643.73  | 115122.90  | 133476.73  | 133231.68  | -0.18                                    |
| Books, Publications and Printing                   | 18698.78  | 18853.10   | 17164.64   | 27454.35   | 23762.50   | -13.45                                   |
| Cement, Cement Clinkers and Asbestos               | 23538.10  | 27313.66   | 34458.41   | 40916.02   | 37467.29   | -8.43                                    |
| Cement Products                                    |           |            |            |            |            |                                          |
| Ceramics and Allied Products incl.<br>Refractories | 65067.96  | 79057.36   | 90395.15   | 118610.29  | 150292.01  | 26.71                                    |
| Glass and Glassware                                | 47392.67  | 45927.56   | 47555.77   | 67758.40   | 60597.22   | -10.57                                   |
| Graphite, Explosives and Accessories               | 14588.29  | 13414.68   | 43560.28   | 92804.40   | 38606.79   | -58.40                                   |
| Miscellaneous Products                             | 18027.48  | 17605.75   | 22861.51   | 30816.79   | 26910.39   | -12.68                                   |
| Ossein and Gelatine                                | 4227.96   | 3411.66    | 3478.22    | 3376.71    | 3762.60    | 11.43                                    |
| Paints, Printing Ink and Allied                    |           |            |            |            |            |                                          |
| Products                                           | 67501.14  | 74159.86   | 83493.25   | 94960.20   | 98950.17   | 4.20                                     |
| Paper, Paper Board and Paper Products              | 77236.88  | 80940.08   | 94432.49   | 142119.55  | 141166.16  | -0.67                                    |
| Plywood and Allied Products                        | 51597.35  | 53466.27   | 62135.00   | 78646.69   | 77005.25   | -2.09                                    |
| Rubber Products                                    | 62798.93  | 68024.68   | 85058.41   | 102275.75  | 101940.59  | -0.33                                    |
| Grand Total                                        | 875091.13 | 1006628.55 | 1225087.29 | 1555561.67 | 1572519.44 | 1.09                                     |