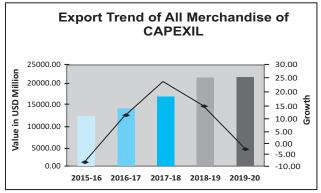

#### 2.2 EXPORT TRENDS FROM 2015-16 ONWARDS- GRAPHICAL REPRESENTATION:

Value in Rs. Million

Data Source: MoC Export Import Data Bank **\*With newly added HS Codes** 

In dollar terms, total exports of CAPEXIL's products from India is valued at US\$ 22190.89 Million during 2019-20, which is -0.23% lower than that of US\$ 22242.45 Million in 2018-19.

Export from the Minerals and Ores sector valued at US\$ 9269.62 Million during 2019-20 which is 7.72% higher than the previous financial year which is valued at US\$ 8605.15 Million.

During the stated period, exports of Non-Minerals sector is valued at US\$ 12921.27 Million which is -5.25% lower than previous year valued at US\$ 13637.30 Million.