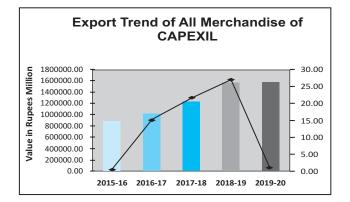

#### 2.2 EXPORT TRENDS FROM 2015-16 ONWARDS- GRAPHICAL REPRESENTATION:

#### 2.3 PANEL-WISE EXPORT PERFORMANCE REVIEW:

India's total exports of chemical and allied products stood at Rs. 1572519.44 Million during the financial year 2019-20 as against Rs. 1555561.67 Million over the same period last year, thus posting a growth of 1.09% in rupee terms.

Exports of Minerals and Ores valued at Rs. 657198.90 Million during 2019-20 which is 9.21% higher in rupee terms than the previous year, valued at Rs. 601762.50 Million.

Exports from the Non-Minerals sectors stood at Rs. 915320.53 Million in 2019-20 registered a negative growth of -4.03% in rupee terms over the same period 2018-19 registered at Rs. 953799.18 Million.