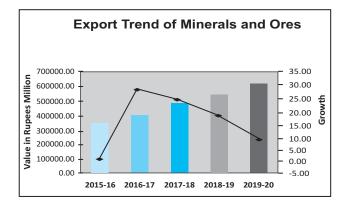

#### 2.2 EXPORT TRENDS FROM 2015-16 ONWARDS- GRAPHICAL REPRESENTATION:

Exports of Minerals and Ores valued at Rs. 657198.90 Million during 2019-20 which is 9.21% higher in rupee terms than the previous year, valued at Rs. 601762.50 Million.

Exports from the Non-Minerals sectors stood at Rs. 915320.53 Million in 2019-20 registered a negative growth of -4.03% in rupee terms over the same period 2018-19 registered at Rs. 953799.18 Million.

#### Minerals & Ores Panel :

In the Mineral and Ores sector **Bulk Minerals and Ores Panel** has the highest contribution of US\$ 6258.33 Million in 2019-20 than that of US\$ 5336.89 Million in 2018-19 registering a growth of 17.27%. The same in Rupee term is Rs. 443670.43 Million in 2019-20 than Rs. 373579.69 Million in 2018-19 with a growth of 18.76%.