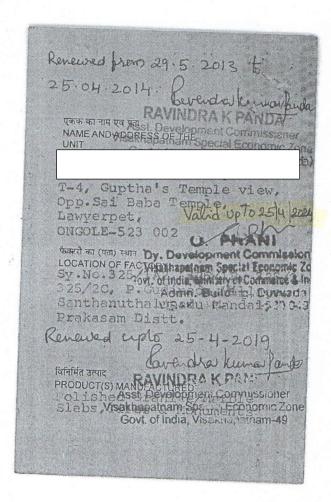

#### **Green Cards To 100% EOUs:**

100% EO Units are given priority treatment in disposal of their problems.

Green Cards are issued to these units for identification.

The Development Commissioner issues Green Cards containing particulars of the units, its name, address, location and details of products manufactured.

Green Card is issued by the DC concerned to EOU/EPZ units automatically after execution of Legal Undertaking.

#### Guidelines regarding issue of Green Cards to 100% EOUs

- (i) Green Cards are to be issued to all approved 100% EOUs on acceptance of legal agreement.
- (ii) Green Cards should be issued to both type of units whether in production or not.
- (iii) It should be valid for five years. After its expiry when 100% EOU approaches for renewal it should be issued a fresh valid card for another five years after ensuring that the unit has been regularly furnishing quarterly/annual progress reports in the format in force and also that the Letter of Intent or Permission Letter as the case may be are still valid or the unit has already gone into production. In case the unit has not been sending quarterly/annual progress reports, the Green Card should be renewed only when the unit has sent the same,
- (iv) The Green Cards are to be renewed after 5 years or till the unit remains a 100% EOU