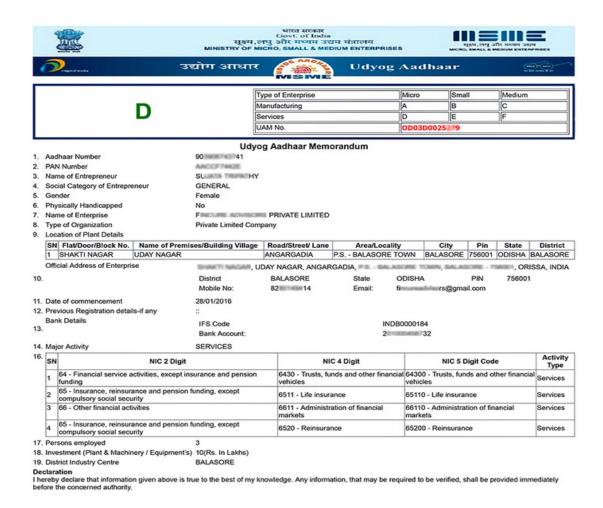

# 1) Udyog Aadhar:

Udyog Aadhar is also known as Aadhar for Business. It is a unique 12 digit Government identification number issued by the Ministry of MSME for all small and medium enterprises and small scale industries. These business entities are registered as MSME with their Aadhar Card Number. Before, Udyog Aadhar used to be referred to as MSME registration. Now, the whole process of obtaining MSME registration is converted to Udyog Aadhar registration. SSI vs MSME

| Classification    | Manufacturing Sector                              | Service Sector                            |
|-------------------|---------------------------------------------------|-------------------------------------------|
| Micro Enterprise  | Upto Rs. 25 lakhs investment in plant & machinery | Upto Rs. 10 lakhs investment in equipment |
| Small Enterprise  | Upto Rs.5 crore investment in plant & machinery   | Upto Rs.2 crores investment in equipment  |
| Medium Enterprise | Upto Rs.10 crore investment in plant & machinery  | Upto Rs.5 crores investment in equipment  |