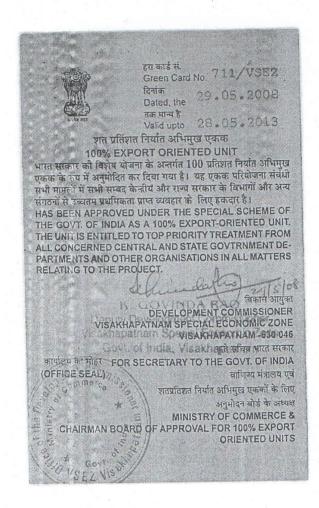

#### **Green Cards To 100% EOUs:**

100% EO Units are given priority treatment in disposal of their problems.

Green Cards are issued to these units for identification.

The Development Commissioner issues Green Cards containing particulars of the units, its name, address, location and details of products manufactured.

Green Card is issued by the DC concerned to EOU/EPZ units automatically after execution of Legal Undertaking.

#### Guidelines regarding issue of Green Cards to 100% EOUs

- (i) Green Cards are to be issued to all approved 100% EOUs on acceptance of legal agreement.
- (ii) Green Cards should be issued to both type of units whether in production or not.
- (iii) It should be valid for five years. After its expiry when 100% EOU approaches for renewal it should be issued a fresh valid card for another five years after ensuring that the unit has been regularly furnishing quarterly/annual progress reports in the format in force and also that the Letter of Intent or Permission Letter as the case may be are still valid or the unit has already gone into production. In case the unit has not been sending quarterly/annual progress reports, the Green Card should be renewed only when the unit has sent the same,
- (iv) The Green Cards are to be renewed after 5 years or till the unit remains a 100% EOU