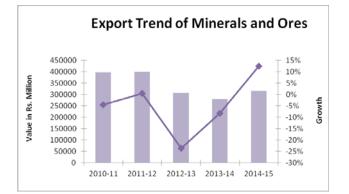

# 2.3 PANEL-WISE EXPORT PERFORMANCE REVIEW:

India's exports of chemical and allied products stood at Rs 852809.16 Million during the financial year 2014-15 as against Rs. 782283.63 Million over the same period in the previous year, thus posting a positive growth of 9.02% in rupee terms. Export of Minerals and Ores valued at Rs. 315536.18 Million during 2014-15 was 12.47% higher in rupee terms than the previous financial year's value of Rs. 280549.06 Million. During the stated period, exports of Non-Minerals stood at Rs. 537272.98 Million, achieving a growth of 7.08% in rupee terms over the same period of previous year.

Export of Minerals and Ores valued at US\$ 5152.76 Million during 2014-15 was 21.65 % lower than the targeted value of US\$ 6576.96 Million. During the stated period, exports of Non-Minerals stood at US\$ 8790.93 Million as against the set target of US\$ 8691.56 Million, thus posting a positive growth of 1.14 % compared with the targeted figure.