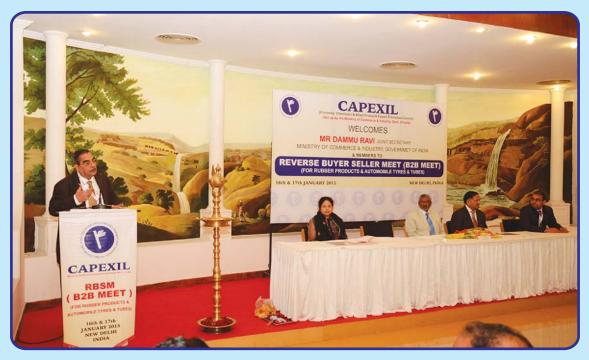

# (a) Export Promotion:

- Buyer-Seller Meet(BSM) /Reverse BSM
- Importers Contact Programme
- Trade Fairs
- Market Matching for Foreign Buyers and Indian Exporters
- Market/Policy Information
- Market Research
- Publicity

#### (c) Website (www.capexil.com):

CAPEXIL website highlights major features and other activities which include most recent circulars, events such as Buyer Seller Meet/Reverse Buyer Seller Meet/Trade Fairs, statistical profile, highlights of Indian economy, publications/articles, Online RCMC in respect to Capexil items etc. Whenever required, the website is used as a platform to gather opinion on various issues from the exporting community too.