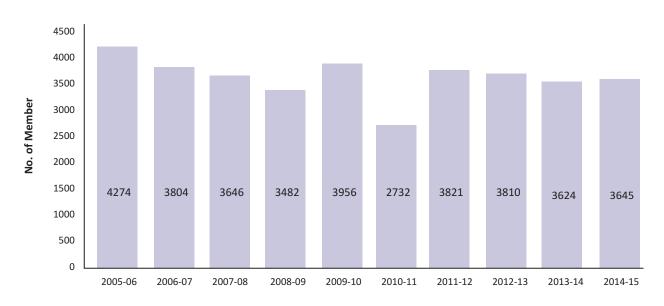

#### Membershi p

The Membership strength in the Council as on 31.03.2014 was 3624 and as on 31.03.2015 was 3645.

# **1.5 PERIOD-WISE MEMBERSHIP STRENGTH:**

Years