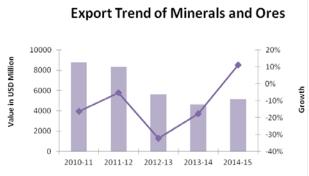

Export of Minerals and Ores valued at US\$ 5152.76 Million during 2014-15 was 21.65 % lower than the targeted value of US\$ 6576.96 Million. During the stated period, exports of Non-Minerals stood at US\$ 8790.93 Million as against the set target of US\$ 8691.56 Million, thus posting a positive growth of 1.14 % compared with the targeted figure.

#### 2.1 STATEMENT SHOWING PANELWISE EXPORT TARGET VS EXPORT ACHIEVEMENT:

| Panels                                               | Target Export during<br>2014-15 | Achievement<br>2014-15* |
|------------------------------------------------------|---------------------------------|-------------------------|
| A. Minerals and Ores                                 |                                 |                         |
| Natural Stones and Products                          | 2193.14                         | 2019.57                 |
| Processed Minerals                                   | 1195.62                         | 1119.40                 |
| Bulk Minerals and Ores                               | 3188.20                         | 2013.79                 |
| TOTAL (A)                                            | 6576.96                         | 5152.76                 |
| B. Non-Minerals                                      |                                 |                         |
| Rubber Products                                      | 1215.19                         | 1168.91                 |
| Auto Tyres and Tubes                                 | 1769.87                         | 1648.11                 |
| Paints, Printing Ink and Allied Products             | 806.47                          | 1106.79                 |
| Glass and Glassware                                  | 723.69                          | 721.48                  |
| Plywood and Allied Products                          | 766.34                          | 722.96                  |
| Ceramics and Allied Products incl. refractories      | 669.07                          | 930.15                  |
| Cement, Cement Clinkers and Asbestos Cement Products | 317.28                          | 397.61                  |
| Paper, Paper Board and Paper Product                 | 1199.83                         | 1089.90                 |
| Books, Publications and Printing                     | 355.74                          | 265.65                  |
| Animal By Products                                   | 101.00                          | 86.65                   |
| Ossein and Gelatine                                  | 81.00                           | 81.67                   |
| Graphite, Explosives and Accessories                 | 422.35                          | 306.34                  |
| Miscellaneous Products                               | 263.73                          | 264.71                  |
| TOTAL (B)                                            | 8691.56                         | 8790.93                 |
| GRAND TOTAL (A+B)                                    | 15268.52                        | 13943.69                |