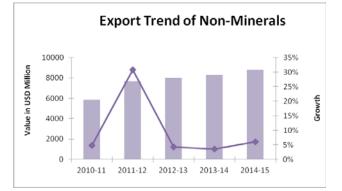

Export of Minerals and Ores valued at US\$ 5152.76 Million during 2014-15 was 21.65 % lower than the targeted value of US\$ 6576.96 Million. During the stated period, exports of Non-Minerals stood at US\$ 8790.93 Million as against the set target of US\$ 8691.56 Million, thus posting a positive growth of 1.14 % compared with the targeted figure.

## 2.2 EXPORT TRENDS FROM 2010-11 ONWARDS- GRAPHICAL REPRESENTATION:

18000

16000

**Export Trend of All Merchandise of** 

CAPEXIL