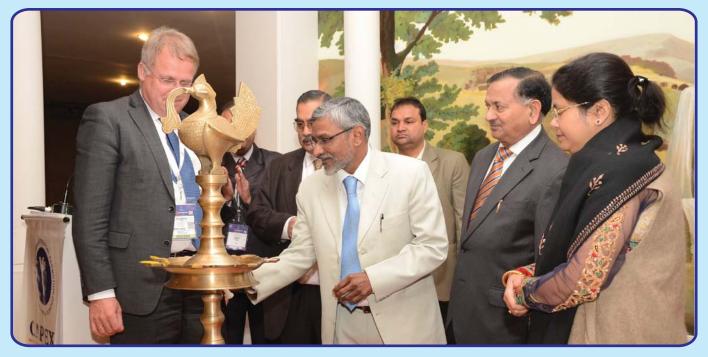

# (a) Export Promotion:

- Buyer-Seller Meet(BSM) /Reverse BSM
- Importers Contact Programme
- Trade Fairs
- Market Matching for Foreign Buyers and Indian Exporters
- Market/Policy Information
- Market Research
- Publicity

#### (c) Website (www.capexil.com):

CAPEXIL website highlights major features and other activities which include most recent circulars, events such as Buyer Seller Meet/Reverse Buyer Seller Meet/Trade Fairs, statistical profile, highlights of Indian economy, publications/articles, Online RCMC in respect to Capexil items etc. Whenever required, the website is used as a platform to gather opinion on various issues from the exporting community too.