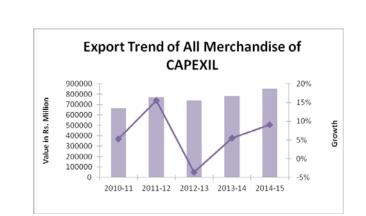

## 2.2 EXPORT TRENDS FROM 2010-11 ONWARDS- GRAPHICAL REPRESENTATION:

18000

16000

**Export Trend of All Merchandise of** 

CAPEXIL

# 2.3 PANEL-WISE EXPORT PERFORMANCE REVIEW:

India's exports of chemical and allied products stood at Rs 852809.16 Million during the financial year 2014-15 as against Rs. 782283.63 Million over the same period in the previous year, thus posting a positive growth of 9.02% in rupee terms. Export of Minerals and Ores valued at Rs. 315536.18 Million during 2014-15 was 12.47% higher in rupee terms than the previous financial year's value of Rs. 280549.06 Million. During the stated period, exports of Non-Minerals stood at Rs. 537272.98 Million, achieving a growth of 7.08% in rupee terms over the same period of previous year.