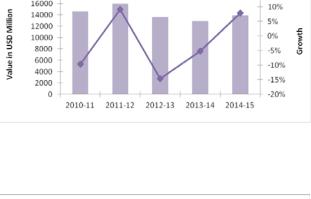

## 2.2 EXPORT TRENDS FROM 2010-11 ONWARDS- GRAPHICAL REPRESENTATION:

18000

16000

**Export Trend of All Merchandise of** 

CAPEXIL

# **REVIEW OF EXPORTS DURING 2014-15**

India's exports of chemical and allied products stood at US\$ 13943.69 Million during the financial year 2014-15 as against the set target of US\$ 15268.52 Million, thus posting a negative growth of 8.68 % compared with the targeted figure. The overall share of exports of combined products of CAPEXIL in India's total exports stood at 4.49 % during 2014-15.

Export of Minerals and Ores valued at US\$ 5152.76 Million during 2014-15 was 21.65 % lower than the targeted value of US\$ 6576.96 Million. During the stated period, exports of Non-Minerals stood at US\$ 8790.93 Million as against the set target of US\$ 8691.56 Million, thus posting a positive growth of 1.14 % compared with the targeted figure.