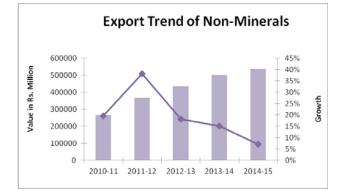

Export of Minerals and Ores valued at US\$ 5152.76 Million during 2014-15 was 21.65 % lower than the targeted value of US\$ 6576.96 Million. During the stated period, exports of Non-Minerals stood at US\$ 8790.93 Million as against the set target of US\$ 8691.56 Million, thus posting a positive growth of 1.14 % compared with the targeted figure.

# 2.3 PANEL-WISE EXPORT PERFORMANCE REVIEW:

India's exports of chemical and allied products stood at Rs 852809.16 Million during the financial year 2014-15 as against Rs. 782283.63 Million over the same period in the previous year, thus posting a positive growth of 9.02% in rupee terms. Export of Minerals and Ores valued at Rs. 315536.18 Million during 2014-15 was 12.47% higher in rupee terms than the previous financial year's value of Rs. 280549.06 Million. During the stated period, exports of Non-Minerals stood at Rs. 537272.98 Million, achieving a growth of 7.08% in rupee terms over the same period of previous year.