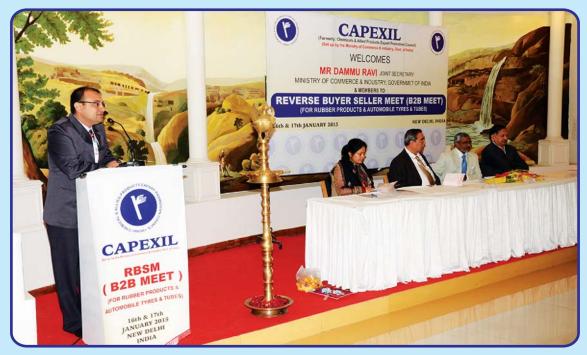

# (a) Export Promotion:

- Buyer-Seller Meet(BSM) /Reverse BSM
- Importers Contact Programme
- Trade Fairs
- Market Matching for Foreign Buyers and Indian Exporters
- Market/Policy Information
- Market Research
- Publicity

#### (c) Website (www.capexil.com):

CAPEXIL website highlights major features and other activities which include most recent circulars, events such as Buyer Seller Meet/Reverse Buyer Seller Meet/Trade Fairs, statistical profile, highlights of Indian economy, publications/articles, Online RCMC in respect to Capexil items etc. Whenever required, the website is used as a platform to gather opinion on various issues from the exporting community too.